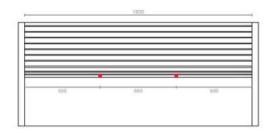

### On Seats and Benches longer than 1800mm

300mm from seat sides & approx. 600mm apart along centre Per each exposed side