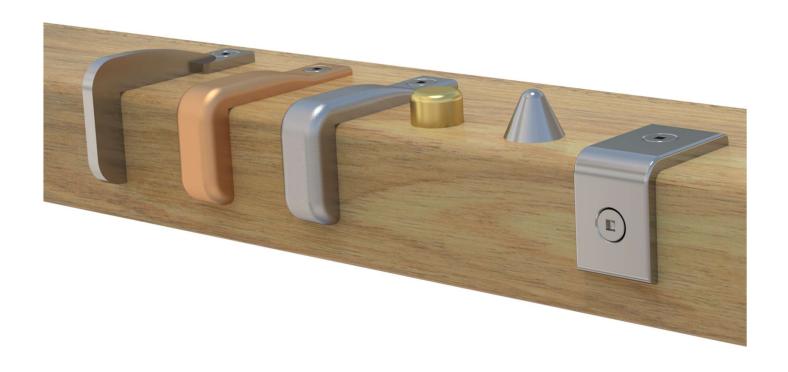

# **Options**

**Installation on timber** or steel slatted seat: (In order of picture)

SD1 – Stainless steel edge fitting

SD2 – Cast bronze edge fitting

SD3 – Cast aluminium edge fitting

SD4 - Brass round

SD5 - Stainless steel round

SD8 – Stainless steel edge insert, folded plate

**Installation on concrete** or masonry

SD6 – Stainless steel insert

SD7 – Stainless steel edge insert

We are happy to advise the correct skateboard deterrent needed for the type of seat ordered. When ordered in conjunction with a seat or bench, we will also install the skateboard deterrents for you.