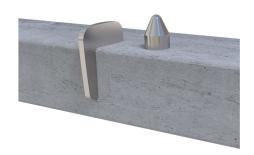

SD8 – Stainless steel edge insert, folded plate

**Installation on concrete** or masonry

SD6 – Stainless steel insert

SD7 – Stainless steel edge insert

We are happy to advise the correct skateboard deterrent needed for the type of seat ordered. When ordered in conjunction with a seat or bench, we will also install the skateboard deterrents for you.