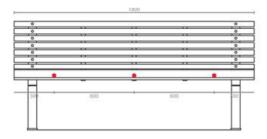

#### On Benches 1800mm long

Recommended number: 3 per exposed side 300mm from seat sides & one in the centre