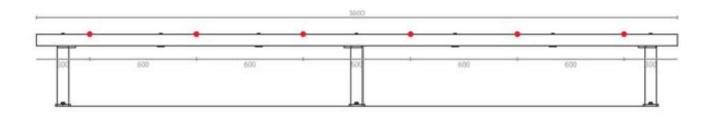

### On Seats and Benches longer than 1800mm

300mm from seat sides & approx. 600mm apart along centre Per each exposed side