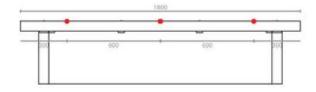

### On Seats 1800mm long with Arms:

Recommended number: 2 Installed 600mm

from seat sides

## On Seats 1800mm long with No Arms:

Recommended number: 3 Installed 300mm from seat sides & one in the centre